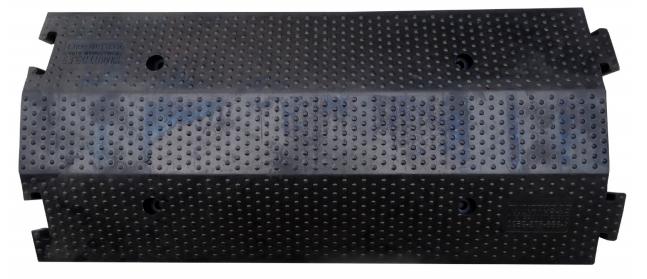

## DESCRIPTION:

- Indoor Cable Cover, ideal for cables, wires, pipe or small hoses
- Quick and easy to set up
- 2 channel
- Dimensions: 960mm (L) x 430mm (W) x 80mm (H)
- Weight: 10kg

What is the purpose of the Cable Cover?