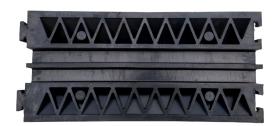

## DESCRIPTION:

- Indoor Cable Cover, ideal for cables, wires, pipe or small hoses
- Quick and easy to set up
- 2 channel
- Dimensions: 960mm (L) x 430mm (W) x 80mm (H)
- Weight: 10kg

What is the purpose of the Cable Cover?