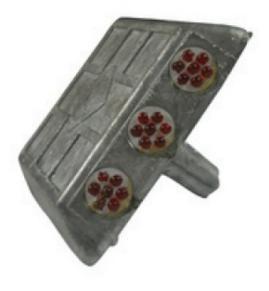

## ALUMINUM ROAD STUDS ES-RS03 (WHITE).

## **DESCRIPTION:**

Measurement: 100mm x100mmx 70mm

**Body material**: ABS

Material: Aluminum

Weight: 0.35kg

Colour: White

## **Aluminum Road Studs Features:**

- Almost indestructible, made from aluminum alloy with compression resistance over 30 tons.
- Fixed to the road by an anti-twist stem for added stability.
- Resistant to corrosive effects of salt and grit .
- With good character of reflective equal to the intensity of diamond grade .
- Will withstand the most arduous traffic conditions and be durable .
- Suitable for centre line demarcation .