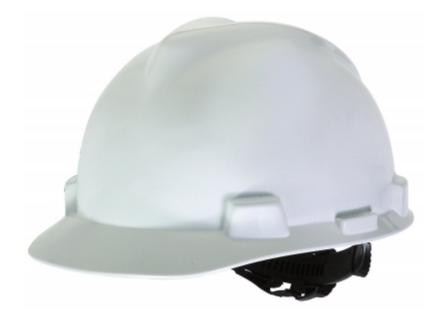

# Safety Helmet (White) ES-SHA01W

#### **DESCRIPTION:**

Eton Safety V-Spec Safety helmet is made from high quality ABS which gives the wearer a higher level of protection. The helmets high profile design means it can also be fitted with ear defenders. Protective eyewear can also be worn and will not interfere with the helmet. The helmet also has a rain gutter for working outdoors. As an all round general safety helmet this is one of the best on the market.