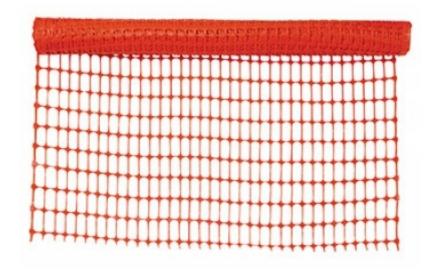

## **DESCRIPTION:**

Safety Mesh Fence is manufactured from high density polyethylene plastic, it is a heavy duty mesh designed specifically for construction, building sites and other places where the effective, economical safety control is required. The warning barrier fence can also be used as the snow fence in the highway and other places.

## **Specification**

- Material: high density polyethylene (HDPE), low density polyethylene (LDPE) or polypropylene.
- Hole type: rectangular, oval and diamond.
- Color: orange
- 1 meter Height-30 meter roll